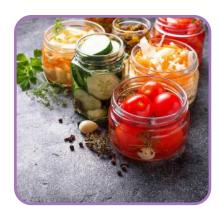

#### **OCT. 24**

Pickled Vegetable to Promote Gut Health

 Learn the fundamental of pickling vegetables for improved gut health.