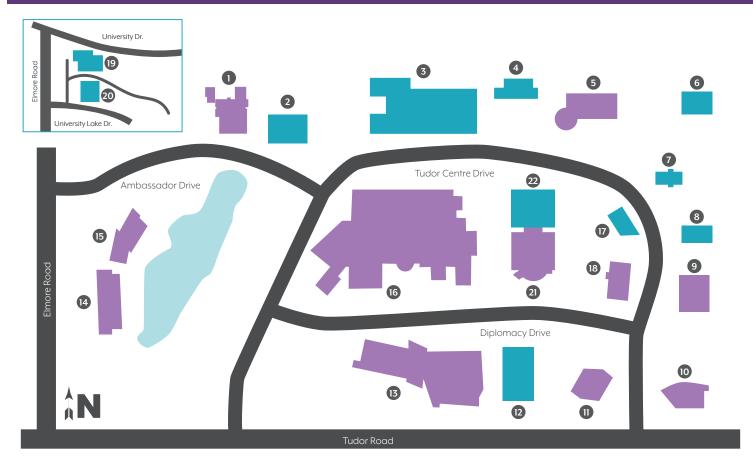

## Lactation Lounges at the Alaska Native Health Campus

- **Lactation Lounges**

- 1. Education and Development Center 4141 Ambassador Drive
- 2. Inuit Building 4115 Ambassador Drive
- Patient Housing at ANMC and ANTHC Parking Garage 4001 Tudor Centre Drive
- Centers for Disease Control and Prevention
   4055 Tudor Centre Drive
- 5. Nuka Learning and Wellness Center 4085 Tudor Centre Drive
- **6. Bird Ridge Building** 4145 Tudor Centre Drive
- 7. Heritage Plaza4155 Tudor Centre Drive
- 8. Mt. Yukla Building 4175 Tudor Centre Drive

- 9. Mt. Marathon Building 4201 Tudor Centre Drive
- **10. Fireweed Mountain Building** 4341 Tudor Centre Drive
- Alaska Native Tribal Health Consortium Diplomacy Building 4500 Diplomacy Drive
- **12.** Flattop Mountain Parking Garage 4450 Diplomacy Drive
- 13. Anchorage Native Primary Care Center 4320 Diplomacy Drive
- **14.** Healthy Communities Building 3900 Ambassador Drive
- 15. Alaska Native Tribal Health Consortium Corporate Office Building 4000 Ambassador Drive
- 16. Alaska Native Medical Center Hospital 4315 Diplomacy Drive

- 17. Mt. Natazhat Building 4160 Tudor Centre Drive
- 18. Mt. Ahklun Building 4501 Diplomacy Drive
- ANMC ENT, Audiology Ophthalmology Clinic, Ambulatory Surgery Clinic, and Alaska Spine Institute
   3801 University Lake Drive, 2nd Floor
- 20. ANMC Pulmonology Clinic, Pulmonary Function Lab and Sleep Center 3976 University Lake Drive, Suite 100
- 21. Dr. Katherine and Dr. Kevin Gottlieb Building 4441 Diplomacy Drive
- **22. Denali Parking Garage** 4441 Diplomacy Drive

## **Lactation Lounges Information**

Lactation lounges are available for customer-owners and Southcentral Foundation employees.

| Anchorage Native Primary Care Center<br>4320 Diplomacy Drive                           | First floor room #1652 has a pump, second floor lactation lounge has three pumps, and second floor peds has two pumps.                                                            |
|----------------------------------------------------------------------------------------|-----------------------------------------------------------------------------------------------------------------------------------------------------------------------------------|
| Mt. Marathon Building 4201 Tudor Centre Drive                                          | • First floor room #120 has a pump.                                                                                                                                               |
| *Fireweed Mountain Building 4341 Tudor Centre Dr.                                      | Downstairs women's locker room, two pumps.                                                                                                                                        |
| *Inuit Building 4115 Ambassador Drive                                                  | Second floor                                                                                                                                                                      |
| Alaska Native Medical Center Hospital<br>4315 Diplomacy Drive                          | Basement with a pump, first floor with a pump, 2nd floor next to Hugs desk, two pumps.                                                                                            |
| <b>Healthy Communities Building</b><br>3900 Ambassador Drive                           | First floor inside women's locker room, no pumps.                                                                                                                                 |
| *Alaska Naïve Tribal Health Consortium Corporate Office Building 4000 Ambassador Drive | Second floor                                                                                                                                                                      |
| <b>Mt. Ahklun Building</b><br>4501 Diplomacy Drive                                     | Second floor Elfin Cove room, no pump.                                                                                                                                            |
| Alaska Native Tribal Health Consortium  Diplomacy Building  4500 Diplomacy Drive       | Third floor                                                                                                                                                                       |
| <b>Nuka Learning and Wellness Center</b><br>4085 Tudor Centre Drive                    | Women's restrooms on each floor has a lactation lounge with no pumps.                                                                                                             |
| *Education and Development Center<br>4141 Ambassador Drive                             | Third floor                                                                                                                                                                       |
| <b>Dr. Katherine and Dr. Kevin Gottlieb Building</b> 4441 Diplomacy Drive              | <ul> <li>Third floor OB-GYN in the women's restroom is a lactation lounge with three pumps.</li> <li>Fourth floor next to the women's restroom, room #445 with a pump.</li> </ul> |